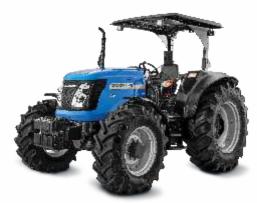

## - THE TOUGHEST PERFORMER «« FOR YOUR FIELD »»

| FEATURES                    | \$125                               |
|-----------------------------|-------------------------------------|
| ENGINE 🗳                    |                                     |
| HP Category                 | 125 Hp Category                     |
| No. of Cylinders            | 6                                   |
| Displacement cc             | 6.127 L                             |
| Aspiration                  | Turbocharged with Intercooler       |
| Bore/Stroke (mm)            | 105 x 118                           |
| Rated RPM                   | 2200                                |
| Air Cleaner                 | Three stage dry type                |
| Max Torque                  | 475                                 |
|                             |                                     |
| Drive                       | 4WD                                 |
| Clutch                      | Double Clutch                       |
| Gearbox                     | 24+24                               |
| Transmission                | Synchromesh Gear Box                |
| 4WD Engangement             | Electrical Switch Operated          |
| SPEED (FORWARD)             |                                     |
| Min Speed (km/h)            | 0.67 Kmph                           |
| Max Speed (km/h)            | 40 Kmph                             |
| Driver Seat                 | Mechanical Supension                |
| BRAKES 🔞                    |                                     |
| Brakes                      | Wet Disk Brakes                     |
| Type of Actuation           | Hydraulic Actuated                  |
| Hand Brake                  | Mechanical, Hand operated           |
| Trailer Brakes              | HTB (Standard)                      |
|                             |                                     |
| Differential Lock           | Electrical Switch Operated          |
| рто                         |                                     |
| PTO (RPM)                   | 540/540E<br>540/1000(optional)      |
| PTO (Actuation)             | Mechanical Operated Lever           |
|                             |                                     |
| Steering                    | Power                               |
| ELECTRICAL                  |                                     |
| Battery                     | 12V, 110Ah                          |
| Alternator                  | 12V, 90A                            |
| Seven Pin Trailer Socket    | Yes                                 |
|                             |                                     |
| Position & Draft Control    | Electronic Lift (EHR)               |
| 3 Point Linkage             | CAT-II                              |
| Lifting Capacity            | 4500 kg                             |
| Auxillary Hydraulic Circuit | 3DA, 2 SA convertible with 1 Detent |

| FEATURES   ≸125     SAFETY SWITCH   Standard     Neutral Safety Switch   Standard     P.T.O Safety Switch   Standard     Clutch Safety Switch   Standard     CLUtch Safety Switch   Standard     CAPACITY (LTRS)(+/-5%) APPROX   Image: Standard     Fuel Tank (Ltr)   150     TURNING RADIUS IN (m) → //-   Image: Standard     Without Brakes & With Brakes   6.2 (w/o brakes)     TYRE   Image: Standard     OTHENSION & WEIGHT (+/-5%)   Image: Standard     Gross Weight (kg)   4665     Wheel Base (mm)   2645     Total Length (mm)   2660     Ground Clearance (mm) min   488     Front Track, (mm)   1760     Rear Track, (mm)   1724     OTHERS (m)   Standard     Registration Plate with Light   Standard     Front Tack, (mm)   1724     OTHER (mode)   Standard     Registration Plate with Light   Standard     Front Tack, (mm)   1724     OTHERS   Front-31kg*8+72kg Base weight<br>Rear-40*2kg     Drawbar   Yes, Ladder Hitch                                                                                                                                                                                                                                                                                                                                                                                                                                                                                                                                                                                                                                                                                                                                                                                                                                                                                                                                                                                                                                                                                                                                                      |                                 |                   |
|-------------------------------------------------------------------------------------------------------------------------------------------------------------------------------------------------------------------------------------------------------------------------------------------------------------------------------------------------------------------------------------------------------------------------------------------------------------------------------------------------------------------------------------------------------------------------------------------------------------------------------------------------------------------------------------------------------------------------------------------------------------------------------------------------------------------------------------------------------------------------------------------------------------------------------------------------------------------------------------------------------------------------------------------------------------------------------------------------------------------------------------------------------------------------------------------------------------------------------------------------------------------------------------------------------------------------------------------------------------------------------------------------------------------------------------------------------------------------------------------------------------------------------------------------------------------------------------------------------------------------------------------------------------------------------------------------------------------------------------------------------------------------------------------------------------------------------------------------------------------------------------------------------------------------------------------------------------------------------------------------------------------------------------------------------------------------------------------------------|---------------------------------|-------------------|
| Neutral Safety Switch     Standard       P.T.O Safety Switch     Standard       Clutch Safety Switch     Standard       CAPACITY (LTRS)(+/-5%) APPROX     Image: Standard       Fuel Tank (Ltr)     150       TURNING RADIUS IN (m) Image: Standard     Standard       Without Brakes & With Brakes     6.2 (w/o brakes)       TYRE     Standard       Tyres     Front: 380/85R24<br>Rear: 460/85R34       DIMENSION & WEIGHT (+/-5%)     Standard       Gross Weight (kg)     4665       Wheel Base (mm)     2645       Total Length (mm)     2660       Ground Clearance (mm) min     488       Front Track, (mm)     1724       OTHERS (Image: Standard     Standard       Registration Plate with Light     Standard       Front Track, (mm)     1724       OTHERS (Image: Standard     Standard       Registration Plate with Light     Standard       Front Toe Hook     Standard       Front & Rear Weights     Front-31kg*8+72kg Base weight<br>Rear-40*2kg       Drawbar     Yes, Ladder Hitch       ROPS     Standard <td< td=""><td>FEATURES</td><td>\$125</td></td<>                                                                                                                                                                                                                                                                                                                                                                                                                                                                                                                                                                                                                                                                                                                                                                                                                                                                                                                                                                                                                      | FEATURES                        | \$125             |
| P.T.O Safety SwitchStandardClutch Safety SwitchStandardCAPACITY (LTRS)(+/-5%) APPROXIFuel Tank (Ltr)150TURNING RADIUS IN (m) III6.2 (w/o brakes)TVREFront: 380/85R24<br>Rear: 460/85R34DIMENSION & WEIGHT (+/-5%)Front: 380/85R24<br>Rear: 460/85R34DIMENSION & WEIGHT (+/-5%)IGross Weight (kg)4665Wheel Base (mm)2645Total Length (mm)4660Total Length (mm)2660Ground Clearance (mm) min488Front Track, (mm)1760Rear Track, (mm)1724OTHERS (I)StandardFront Track, (mm)StandardFront Toe HookStandardFront Sear WeightsFront-31kg*8+72kg Base weight Rear-40°2kgDrawbarYes, Ladder HitchROPSStandardCanopyStandardCabinOptional                                                                                                                                                                                                                                                                                                                                                                                                                                                                                                                                                                                                                                                                                                                                                                                                                                                                                                                                                                                                                                                                                                                                                                                                                                                                                                                                                                                                                                                                     | SAFETY SWITCH                   |                   |
| Clutch Safety SwitchStandardCAPACITY (LTRS)(+/-5%) APPROX50Fuel Tank (Ltr)150TURNING RADIUS IN (m) 6.2 (w/o brakes)TYRE 6.2 (w/o brakes)TYRE Front: 380/85R24<br>Rear: 460/85R34DIMENSION & WEIGHT (+/-5%) Front: 380/85R24<br>Rear: 460/85R34DIMENSION & WEIGHT (+/-5%) 50Gross Weight (kg)4665Wheel Base (mm)2645Total Length (mm)4660Total Width (mm)2260Height (mm)2660Ground Clearance (mm) min488Front Track, (mm)1724OTHERS Fuel Indicator GaugeFuel Indicator GaugeStandardRegistration Plate with LightStandardFront Toe HookStandardFront StandardYes, Ladder HitchROPSStandardChaopyStandardCanopyStandardCabinOptional                                                                                                                                                                                                                                                                                                                                                                                                                                                                                                                                                                                                                                                                                                                                                                                                                                                                                                                                                                                                                                                                                                                                                                                                                                                                                                                                                                                                                                                                    | Neutral Safety Switch           | Standard          |
| CAPACITY (LTRS)(+/-5%) APPROXImage: Capacity (LTRS)(+/-5%) APPROXFuel Tank (Ltr)150TURNING RADIUS IN (m) Image: Capacity (LTRS) (m) Image: C                                              | P.T.O Safety Switch             | Standard          |
| Fuel Tank (Ltr)150TURNING RADIUS IN (m)<br>                                                                                                                                                                                                                                                                                                                                                                                                                                                                                                                                                                                                                                                                                                                                                                                                                                                                                                                                                                                                                                                                                                                                                                                                                                                                                                                                                                                                                                                                                                                                                                                                                                                                                                                                                                                                                                                                                                                                                                                                                                                           | Clutch Safety Switch            | Standard          |
| TURNING RADIUS IN (m) YrWithout Brakes & With Brakes6.2 (w/o brakes)TYREFront: 380/85R24<br>Rear: 460/85R24<br>Rear: 460/85R34DIMENSION & WEIGHT (+/-5%)Gross Weight (kg)4665Wheel Base (mm)2645Total Length (mm)4660Total Length (mm)2660Ground Clearance (mm) min488Front Track, (mm)1760Rear Track, (mm)1724OTHERS Fuel Indicator GaugeStandardRegistration Plate with LightStandardFront Toe HookStandardFront & Rear WeightsFront-31kg*8+72kg Base weight Rear-40*2kgDrawbarYes, Ladder HitchROPSStandardCanopyStandardCabinOptional                                                                                                                                                                                                                                                                                                                                                                                                                                                                                                                                                                                                                                                                                                                                                                                                                                                                                                                                                                                                                                                                                                                                                                                                                                                                                                                                                                                                                                                                                                                                                             | CAPACITY (LTRS)(+/-5%) APPROX 🖪 |                   |
| Without Brakes & With Brakes6.2 (w/o brakes)TYRE TyresFront: 380/85R24<br>Rear: 460/85R34DIMENSION & WEIGHT (+/-5%) Gross Weight (kg)4665Wheel Base (mm)2645Total Length (mm)4660Total Length (mm)2660Ground Clearance (mm) min488Front Track, (mm)1760Rear Track, (mm)1724OTHERS Fuel Indicator GaugeStandardRegistration Plate with LightStandardFront Toe HookStandardFront & Rear WeightsFront-31kg*8+72kg Base weight Rear-40*2kgDrawbarYes, Ladder HitchROPSStandardCanopyStandardCabinOptional                                                                                                                                                                                                                                                                                                                                                                                                                                                                                                                                                                                                                                                                                                                                                                                                                                                                                                                                                                                                                                                                                                                                                                                                                                                                                                                                                                                                                                                                                                                                                                                                 | Fuel Tank (Ltr)                 | 150               |
| TYREImage: Second s | TURNING RADIUS IN (m)           |                   |
| TyresFront: 380/85R24<br>Rear: 460/85R34DIMENSION & WEIGHT (+/-5%)Front: 380/85R34DIMENSION & WEIGHT (+/-5%)FrontGross Weight (kg)4665Wheel Base (mm)2645Total Length (mm)4660Total Length (mm)2660Height (mm)2660Ground Clearance (mm) min488Front Track, (mm)1760Rear Track, (mm)1724OTHERS ( $\odot$ )FrontFuel Indicator GaugeStandardRegistration Plate with LightStandardFront Toe HookStandardFront & Rear WeightsFront-31kg'8+72kg Base weight<br>Rear-40'2kgDrawbarYes, Ladder HitchROPSStandardCanopyStandardCabinOptional                                                                                                                                                                                                                                                                                                                                                                                                                                                                                                                                                                                                                                                                                                                                                                                                                                                                                                                                                                                                                                                                                                                                                                                                                                                                                                                                                                                                                                                                                                                                                                  | Without Brakes & With Brakes    | 6.2 (w/o brakes)  |
| Rear: 460/85R34DIMENSION & WEIGHT (+/-5%)Gross Weight (kg)4665Wheel Base (mm)2645Total Length (mm)4660Total Width (mm)2260Height (mm)2660Ground Clearance (mm) min488Front Track, (mm)1760Rear Track, (mm)1724OTHERS $\bigcirc$ 1Fuel Indicator GaugeStandardRegistration Plate with LightStandardFront Toe HookStandardFront & Rear WeightsFront-31kg*8+72kg Base weight Rear-40*2kgDrawbarYes, Ladder HitchROPSStandardCanopyStandardCabinOptional                                                                                                                                                                                                                                                                                                                                                                                                                                                                                                                                                                                                                                                                                                                                                                                                                                                                                                                                                                                                                                                                                                                                                                                                                                                                                                                                                                                                                                                                                                                                                                                                                                                  | TYRE                            |                   |
| Gross Weight (kg)4665Wheel Base (mm)2645Total Length (mm)4660Total Width (mm)2260Height (mm)2660Ground Clearance (mm) min488Front Track, (mm)1760Rear Track, (mm)1724OTHERS OFuel Indicator GaugeStandardRegistration Plate with LightStandardFront Toe HookStandardFront & Rear WeightsFront-31kg*8+72kg Base weight Rear-40*2kgDrawbarYes, Ladder HitchROPSStandardCanopyStandardCabinOptional                                                                                                                                                                                                                                                                                                                                                                                                                                                                                                                                                                                                                                                                                                                                                                                                                                                                                                                                                                                                                                                                                                                                                                                                                                                                                                                                                                                                                                                                                                                                                                                                                                                                                                      | Tyres                           |                   |
| Wheel Base (mm)2645Total Length (mm)4660Total Width (mm)2260Height (mm)2660Ground Clearance (mm) min488Front Track, (mm)1760Rear Track, (mm)1724OTHERS $\bigcirc$ TFuel Indicator GaugeStandardRegistration Plate with LightStandardFront Toe HookStandardFront Sear WeightsFront-31kg*8+72kg Base weight Rear-40*2kgDrawbarYes, Ladder HitchROPSStandardCanopyStandardCabinOptional                                                                                                                                                                                                                                                                                                                                                                                                                                                                                                                                                                                                                                                                                                                                                                                                                                                                                                                                                                                                                                                                                                                                                                                                                                                                                                                                                                                                                                                                                                                                                                                                                                                                                                                  | DIMENSION & WEIGHT (+/-5%) 👩    |                   |
| Total Length (mm)4660Total Width (mm)2260Height (mm)2660Ground Clearance (mm) min488Front Track, (mm)1760Rear Track, (mm)1724OTHERS OFuel Indicator GaugeStandardRegistration Plate with LightStandardFront Toe HookStandardFront Sear WeightsFront-31kg*8+72kg Base weight Rear-40*2kgDrawbarYes, Ladder HitchROPSStandardCanopyStandardCabinOptional                                                                                                                                                                                                                                                                                                                                                                                                                                                                                                                                                                                                                                                                                                                                                                                                                                                                                                                                                                                                                                                                                                                                                                                                                                                                                                                                                                                                                                                                                                                                                                                                                                                                                                                                                | Gross Weight (kg)               | 4665              |
| Total Width (mm)2260Height (mm)2660Ground Clearance (mm) min488Front Track, (mm)1760Rear Track, (mm)1724OTHERS $\bigcirc$ TrackFuel Indicator GaugeStandardRegistration Plate with LightStandardFront Toe HookStandardFront Toe HookStandardFront Sear WeightsFront-31kg*8+72kg Base weight Rear-40*2kgDrawbarYes, Ladder HitchROPSStandardCanopyStandardCabinOptional                                                                                                                                                                                                                                                                                                                                                                                                                                                                                                                                                                                                                                                                                                                                                                                                                                                                                                                                                                                                                                                                                                                                                                                                                                                                                                                                                                                                                                                                                                                                                                                                                                                                                                                                | Wheel Base (mm)                 | 2645              |
| Height (mm)2660Ground Clearance (mm) min488Front Track, (mm)1760Rear Track, (mm)1724OTHERS $\bigcirc$ TrackFuel Indicator GaugeStandardRegistration Plate with LightStandardFront Toe HookStandardFront Toe HookStandardFront & Rear WeightsFront-31kg*8+72kg Base weight Rear-40*2kgDrawbarYes, Ladder HitchROPSStandardCanopyStandardCabinOptional                                                                                                                                                                                                                                                                                                                                                                                                                                                                                                                                                                                                                                                                                                                                                                                                                                                                                                                                                                                                                                                                                                                                                                                                                                                                                                                                                                                                                                                                                                                                                                                                                                                                                                                                                  | Total Length (mm)               | 4660              |
| Ground Clearance (mm) min488Front Track, (mm)1760Rear Track, (mm)1724OTHERS ( $\bigcirc$ )1724Fuel Indicator GaugeStandardRegistration Plate with LightStandardFront Toe HookStandardFront Toe HookStandardFront & Rear WeightsFront-31kg*8+72kg Base weight Rear-40*2kgDrawbarYes, Ladder HitchROPSStandardCanopyStandardCabinOptional                                                                                                                                                                                                                                                                                                                                                                                                                                                                                                                                                                                                                                                                                                                                                                                                                                                                                                                                                                                                                                                                                                                                                                                                                                                                                                                                                                                                                                                                                                                                                                                                                                                                                                                                                               | Total Width (mm)                | 2260              |
| Front Track, (mm)1760Rear Track, (mm)1724OTHERS (••)Fuel Indicator GaugeStandardRegistration Plate with LightStandardFront Toe HookStandardFront Toe HookStandardFront & Rear WeightsFront-31kg*8+72kg Base weight Rear-40*2kgDrawbarYes, Ladder HitchROPSStandardCanopyStandardCabinOptional                                                                                                                                                                                                                                                                                                                                                                                                                                                                                                                                                                                                                                                                                                                                                                                                                                                                                                                                                                                                                                                                                                                                                                                                                                                                                                                                                                                                                                                                                                                                                                                                                                                                                                                                                                                                         | Height (mm)                     | 2660              |
| Rear Track, (mm) 1724   OTHERS (**) Fuel Indicator Gauge   Fuel Indicator Gauge Standard   Registration Plate with Light Standard   Front Toe Hook Standard   Front Toe Hook Standard   Drawbar Yes, Ladder Hitch   ROPS Standard   Canopy Standard   Optional Optional                                                                                                                                                                                                                                                                                                                                                                                                                                                                                                                                                                                                                                                                                                                                                                                                                                                                                                                                                                                                                                                                                                                                                                                                                                                                                                                                                                                                                                                                                                                                                                                                                                                                                                                                                                                                                               | Ground Clearance (mm) min       | 488               |
| OTHERS (•)     Fuel Indicator Gauge   Standard     Registration Plate with Light   Standard     Front Toe Hook   Standard     Front Toe Hook   Standard     Drawbar   Yes, Ladder Hitch     ROPS   Standard     Canopy   Standard     Optional   Optional                                                                                                                                                                                                                                                                                                                                                                                                                                                                                                                                                                                                                                                                                                                                                                                                                                                                                                                                                                                                                                                                                                                                                                                                                                                                                                                                                                                                                                                                                                                                                                                                                                                                                                                                                                                                                                             | Front Track, (mm)               | 1760              |
| Fuel Indicator GaugeStandardRegistration Plate with LightStandardFront Toe HookStandardFront & Rear WeightsFront-31kg*8+72kg Base weight<br>Rear-40*2kgDrawbarYes, Ladder HitchROPSStandardCanopyStandardCabinOptional                                                                                                                                                                                                                                                                                                                                                                                                                                                                                                                                                                                                                                                                                                                                                                                                                                                                                                                                                                                                                                                                                                                                                                                                                                                                                                                                                                                                                                                                                                                                                                                                                                                                                                                                                                                                                                                                                | Rear Track, (mm)                | 1724              |
| Registration Plate with Light Standard   Front Toe Hook Standard   Front & Rear Weights Front-31kg*8+72kg Base weight<br>Rear-40*2kg   Drawbar Yes, Ladder Hitch   ROPS Standard   Canopy Standard   Cabin Optional                                                                                                                                                                                                                                                                                                                                                                                                                                                                                                                                                                                                                                                                                                                                                                                                                                                                                                                                                                                                                                                                                                                                                                                                                                                                                                                                                                                                                                                                                                                                                                                                                                                                                                                                                                                                                                                                                   | OTHERS 💬                        |                   |
| Front Toe Hook Standard   Front & Rear Weights Front-31kg*8+72kg Base weight<br>Rear-40*2kg   Drawbar Yes, Ladder Hitch   ROPS Standard   Canopy Standard   Cabin Optional                                                                                                                                                                                                                                                                                                                                                                                                                                                                                                                                                                                                                                                                                                                                                                                                                                                                                                                                                                                                                                                                                                                                                                                                                                                                                                                                                                                                                                                                                                                                                                                                                                                                                                                                                                                                                                                                                                                            | Fuel Indicator Gauge            | Standard          |
| Front & Rear Weights Front-31kg*8+72kg Base weight<br>Rear-40*2kg   Drawbar Yes, Ladder Hitch   ROPS Standard   Canopy Standard   Cabin Optional                                                                                                                                                                                                                                                                                                                                                                                                                                                                                                                                                                                                                                                                                                                                                                                                                                                                                                                                                                                                                                                                                                                                                                                                                                                                                                                                                                                                                                                                                                                                                                                                                                                                                                                                                                                                                                                                                                                                                      | Registration Plate with Light   | Standard          |
| Rear-40*2kg   Drawbar Yes, Ladder Hitch   ROPS Standard   Canopy Standard   Cabin Optional                                                                                                                                                                                                                                                                                                                                                                                                                                                                                                                                                                                                                                                                                                                                                                                                                                                                                                                                                                                                                                                                                                                                                                                                                                                                                                                                                                                                                                                                                                                                                                                                                                                                                                                                                                                                                                                                                                                                                                                                            | Front Toe Hook                  | Standard          |
| ROPS Standard   Canopy Standard   Cabin Optional                                                                                                                                                                                                                                                                                                                                                                                                                                                                                                                                                                                                                                                                                                                                                                                                                                                                                                                                                                                                                                                                                                                                                                                                                                                                                                                                                                                                                                                                                                                                                                                                                                                                                                                                                                                                                                                                                                                                                                                                                                                      | Front & Rear Weights            |                   |
| Canopy Standard   Cabin Optional                                                                                                                                                                                                                                                                                                                                                                                                                                                                                                                                                                                                                                                                                                                                                                                                                                                                                                                                                                                                                                                                                                                                                                                                                                                                                                                                                                                                                                                                                                                                                                                                                                                                                                                                                                                                                                                                                                                                                                                                                                                                      | Drawbar                         | Yes, Ladder Hitch |
| Cabin Optional                                                                                                                                                                                                                                                                                                                                                                                                                                                                                                                                                                                                                                                                                                                                                                                                                                                                                                                                                                                                                                                                                                                                                                                                                                                                                                                                                                                                                                                                                                                                                                                                                                                                                                                                                                                                                                                                                                                                                                                                                                                                                        | ROPS                            | Standard          |
|                                                                                                                                                                                                                                                                                                                                                                                                                                                                                                                                                                                                                                                                                                                                                                                                                                                                                                                                                                                                                                                                                                                                                                                                                                                                                                                                                                                                                                                                                                                                                                                                                                                                                                                                                                                                                                                                                                                                                                                                                                                                                                       | Canopy                          | Standard          |
|                                                                                                                                                                                                                                                                                                                                                                                                                                                                                                                                                                                                                                                                                                                                                                                                                                                                                                                                                                                                                                                                                                                                                                                                                                                                                                                                                                                                                                                                                                                                                                                                                                                                                                                                                                                                                                                                                                                                                                                                                                                                                                       | Cabin                           | Optional          |
|                                                                                                                                                                                                                                                                                                                                                                                                                                                                                                                                                                                                                                                                                                                                                                                                                                                                                                                                                                                                                                                                                                                                                                                                                                                                                                                                                                                                                                                                                                                                                                                                                                                                                                                                                                                                                                                                                                                                                                                                                                                                                                       | OPTIONAL FEATURES               |                   |
| Front Mudgaurd Standard                                                                                                                                                                                                                                                                                                                                                                                                                                                                                                                                                                                                                                                                                                                                                                                                                                                                                                                                                                                                                                                                                                                                                                                                                                                                                                                                                                                                                                                                                                                                                                                                                                                                                                                                                                                                                                                                                                                                                                                                                                                                               | Front Mudgaurd                  | Standard          |
| Weight optional Front- 31kg*10                                                                                                                                                                                                                                                                                                                                                                                                                                                                                                                                                                                                                                                                                                                                                                                                                                                                                                                                                                                                                                                                                                                                                                                                                                                                                                                                                                                                                                                                                                                                                                                                                                                                                                                                                                                                                                                                                                                                                                                                                                                                        | Weight optional                 | Front- 31kg*10    |