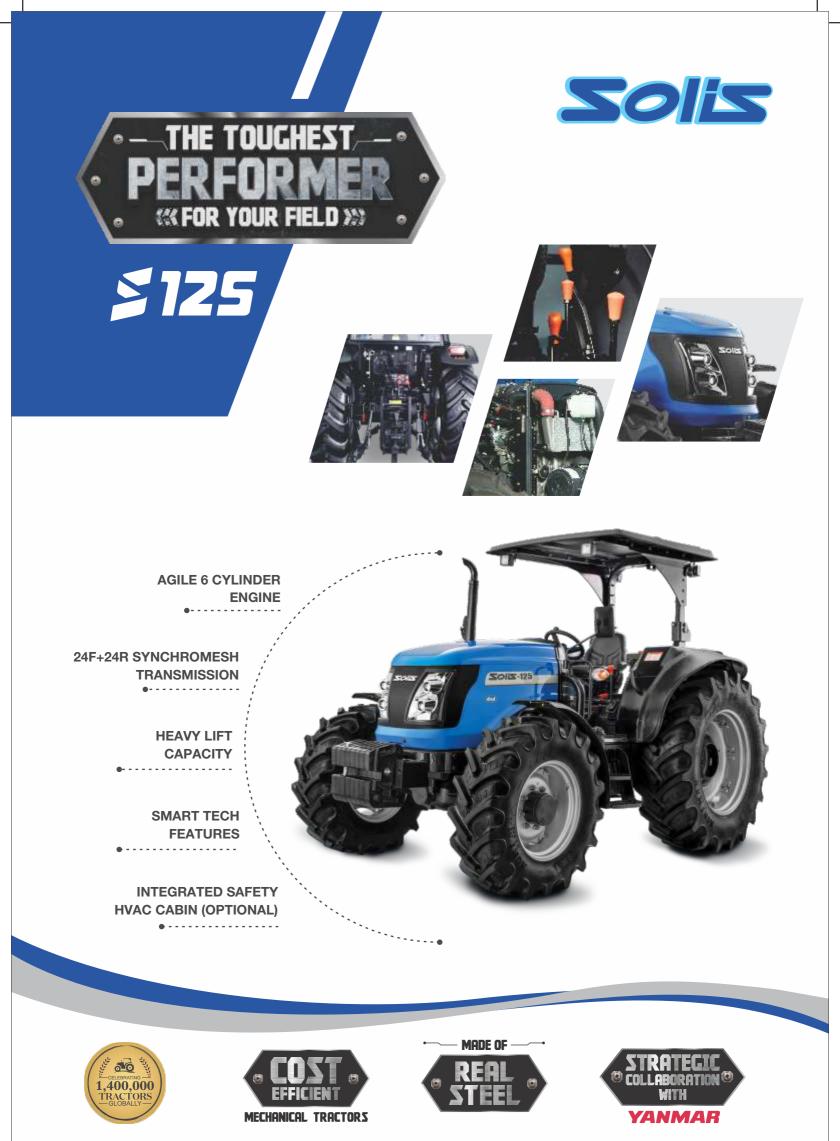

## - THE TOUGHEST PERFORMER «« FOR YOUR FIELD »»

| FEATURES                    | \$125                               |
|-----------------------------|-------------------------------------|
| ENGINE 🗳                    |                                     |
| HP Category                 | 125 Hp Category                     |
| No. of Cylinders            | 6                                   |
| Displacement cc             | 6.127 L                             |
| Aspiration                  | Turbocharged with Intercooler       |
| Bore/Stroke (mm)            | 105 x 118                           |
| Rated RPM                   | 2200                                |
| Air Cleaner                 | Three stage dry type                |
| Max Torque                  | 475                                 |
|                             |                                     |
| Drive                       | 4WD                                 |
| Clutch                      | Double Clutch                       |
| Gearbox                     | 24+24                               |
| Transmission                | Synchromesh Gear Box                |
| 4WD Engangement             | Electrical Switch Operated          |
| SPEED (FORWARD)             |                                     |
| Min Speed (km/h)            | 0.67 Kmph                           |
| Max Speed (km/h)            | 40 Kmph                             |
| Driver Seat                 | Mechanical Supension                |
| BRAKES 🔞                    |                                     |
| Brakes                      | Wet Disk Brakes                     |
| Type of Actuation           | Hydraulic Actuated                  |
| Hand Brake                  | Mechanical, Hand operated           |
| Trailer Brakes              | HTB (Standard)                      |
|                             |                                     |
| Differential Lock           | Electrical Switch Operated          |
| рто                         |                                     |
| PTO (RPM)                   | 540/540E<br>540/1000(optional)      |
| PTO (Actuation)             | Mechanical Operated Lever           |
|                             |                                     |
| Steering                    | Power                               |
| ELECTRICAL                  |                                     |
| Battery                     | 12V, 110Ah                          |
| Alternator                  | 12V, 90A                            |
| Seven Pin Trailer Socket    | Yes                                 |
|                             |                                     |
| Position & Draft Control    | Electronic Lift (EHR)               |
| 3 Point Linkage             | CAT-II                              |
| Lifting Capacity            | 4500 kg                             |
| Auxillary Hydraulic Circuit | 3DA, 2 SA convertible with 1 Detent |

| FEATURES   ≸125     SAFETY SWITCH   Standard     Neutral Safety Switch   Standard     P.T.O Safety Switch   Standard     Clutch Safety Switch   Standard     CLUtch Safety Switch   Standard     CAPACITY (LTRS)(+/-5%) APPROX   Image: Standard     Fuel Tank (Ltr)   150     TURNING RADIUS IN (m) → //-   Image: Standard     Without Brakes & With Brakes   6.2 (w/o brakes)     TYRE   Image: Standard     OTHENSION & WEIGHT (+/-5%)   Image: Standard     Gross Weight (kg)   4665     Wheel Base (mm)   2645     Total Length (mm)   2660     Ground Clearance (mm) min   488     Front Track, (mm)   1760     Rear Track, (mm)   1724     OTHERS (m)   Standard     Registration Plate with Light   Standard     Front Tack, (mm)   1724     OTHER (mode)   Standard     Registration Plate with Light   Standard     Front Tack, (mm)   1724     OTHERS   Front-31kg*8+72kg Base weight<br>Rear-40*2kg     Drawbar   Yes, Ladder Hitch                                                                                                                                                                                                                                                                                                                                                                                                                                                                                                                                                                                                                                                                                                                                                                                                                                                                                                                                                                                                                                                                                                                                                      |                                 |                   |
|-------------------------------------------------------------------------------------------------------------------------------------------------------------------------------------------------------------------------------------------------------------------------------------------------------------------------------------------------------------------------------------------------------------------------------------------------------------------------------------------------------------------------------------------------------------------------------------------------------------------------------------------------------------------------------------------------------------------------------------------------------------------------------------------------------------------------------------------------------------------------------------------------------------------------------------------------------------------------------------------------------------------------------------------------------------------------------------------------------------------------------------------------------------------------------------------------------------------------------------------------------------------------------------------------------------------------------------------------------------------------------------------------------------------------------------------------------------------------------------------------------------------------------------------------------------------------------------------------------------------------------------------------------------------------------------------------------------------------------------------------------------------------------------------------------------------------------------------------------------------------------------------------------------------------------------------------------------------------------------------------------------------------------------------------------------------------------------------------------|---------------------------------|-------------------|
| Neutral Safety Switch     Standard       P.T.O Safety Switch     Standard       Clutch Safety Switch     Standard       CAPACITY (LTRS)(+/-5%) APPROX     Image: Standard       Fuel Tank (Ltr)     150       TURNING RADIUS IN (m) Image: Standard     Standard       Without Brakes & With Brakes     6.2 (w/o brakes)       TYRE     Standard       Tyres     Front: 380/85R24<br>Rear: 460/85R34       DIMENSION & WEIGHT (+/-5%)     Standard       Gross Weight (kg)     4665       Wheel Base (mm)     2645       Total Length (mm)     2660       Ground Clearance (mm) min     488       Front Track, (mm)     1724       OTHERS (Image: Standard     Standard       Registration Plate with Light     Standard       Front Track, (mm)     1724       OTHERS (Image: Standard     Standard       Registration Plate with Light     Standard       Front Toe Hook     Standard       Front & Rear Weights     Front-31kg*8+72kg Base weight<br>Rear-40*2kg       Drawbar     Yes, Ladder Hitch       ROPS     Standard <td< td=""><td>FEATURES</td><td>\$125</td></td<>                                                                                                                                                                                                                                                                                                                                                                                                                                                                                                                                                                                                                                                                                                                                                                                                                                                                                                                                                                                                                      | FEATURES                        | \$125             |
| P.T.O Safety SwitchStandardClutch Safety SwitchStandardCAPACITY (LTRS)(+/-5%) APPROXIFuel Tank (Ltr)150TURNING RADIUS IN (m) III6.2 (w/o brakes)TVREFront: 380/85R24<br>Rear: 460/85R34DIMENSION & WEIGHT (+/-5%)Front: 380/85R24<br>Rear: 460/85R34DIMENSION & WEIGHT (+/-5%)IGross Weight (kg)4665Wheel Base (mm)2645Total Length (mm)4660Total Length (mm)2660Ground Clearance (mm) min488Front Track, (mm)1760Rear Track, (mm)1724OTHERS (I)StandardFront Track, (mm)StandardFront Toe HookStandardFront Sear WeightsFront-31kg*8+72kg Base weight Rear-40°2kgDrawbarYes, Ladder HitchROPSStandardCanopyStandardCabinOptional                                                                                                                                                                                                                                                                                                                                                                                                                                                                                                                                                                                                                                                                                                                                                                                                                                                                                                                                                                                                                                                                                                                                                                                                                                                                                                                                                                                                                                                                     | SAFETY SWITCH                   |                   |
| Clutch Safety SwitchStandardCAPACITY (LTRS)(+/-5%) APPROX50Fuel Tank (Ltr)150TURNING RADIUS IN (m) 6.2 (w/o brakes)TYRE 6.2 (w/o brakes)TYRE Front: 380/85R24<br>Rear: 460/85R34DIMENSION & WEIGHT (+/-5%) Front: 380/85R24<br>Rear: 460/85R34DIMENSION & WEIGHT (+/-5%) 50Gross Weight (kg)4665Wheel Base (mm)2645Total Length (mm)4660Total Width (mm)2260Height (mm)2660Ground Clearance (mm) min488Front Track, (mm)1724OTHERS Fuel Indicator GaugeFuel Indicator GaugeStandardRegistration Plate with LightStandardFront Toe HookStandardFront StandardYes, Ladder HitchROPSStandardChaopyStandardCanopyStandardCabinOptional                                                                                                                                                                                                                                                                                                                                                                                                                                                                                                                                                                                                                                                                                                                                                                                                                                                                                                                                                                                                                                                                                                                                                                                                                                                                                                                                                                                                                                                                    | Neutral Safety Switch           | Standard          |
| CAPACITY (LTRS)(+/-5%) APPROXImage: Capacity (LTRS)(+/-5%) APPROXFuel Tank (Ltr)150TURNING RADIUS IN (m) Image: Capacity (LTRS) (m) Image: C                                              | P.T.O Safety Switch             | Standard          |
| Fuel Tank (Ltr)150TURNING RADIUS IN (m)<br>                                                                                                                                                                                                                                                                                                                                                                                                                                                                                                                                                                                                                                                                                                                                                                                                                                                                                                                                                                                                                                                                                                                                                                                                                                                                                                                                                                                                                                                                                                                                                                                                                                                                                                                                                                                                                                                                                                                                                                                                                                                           | Clutch Safety Switch            | Standard          |
| TURNING RADIUS IN (m) YrWithout Brakes & With Brakes6.2 (w/o brakes)TYREFront: 380/85R24<br>Rear: 460/85R24<br>Rear: 460/85R34DIMENSION & WEIGHT (+/-5%)Gross Weight (kg)4665Wheel Base (mm)2645Total Length (mm)4660Total Length (mm)2660Ground Clearance (mm) min488Front Track, (mm)1760Rear Track, (mm)1724OTHERS Fuel Indicator GaugeStandardRegistration Plate with LightStandardFront Toe HookStandardFront & Rear WeightsFront-31kg*8+72kg Base weight Rear-40*2kgDrawbarYes, Ladder HitchROPSStandardCanopyStandardCabinOptional                                                                                                                                                                                                                                                                                                                                                                                                                                                                                                                                                                                                                                                                                                                                                                                                                                                                                                                                                                                                                                                                                                                                                                                                                                                                                                                                                                                                                                                                                                                                                             | CAPACITY (LTRS)(+/-5%) APPROX 🖪 |                   |
| Without Brakes & With Brakes6.2 (w/o brakes)TYRE TyresFront: 380/85R24<br>Rear: 460/85R34DIMENSION & WEIGHT (+/-5%) Gross Weight (kg)4665Wheel Base (mm)2645Total Length (mm)4660Total Length (mm)2660Ground Clearance (mm) min488Front Track, (mm)1760Rear Track, (mm)1724OTHERS Fuel Indicator GaugeStandardRegistration Plate with LightStandardFront Toe HookStandardFront & Rear WeightsFront-31kg*8+72kg Base weight Rear-40*2kgDrawbarYes, Ladder HitchROPSStandardCanopyStandardCabinOptional                                                                                                                                                                                                                                                                                                                                                                                                                                                                                                                                                                                                                                                                                                                                                                                                                                                                                                                                                                                                                                                                                                                                                                                                                                                                                                                                                                                                                                                                                                                                                                                                 | Fuel Tank (Ltr)                 | 150               |
| TYREImage: Second s | TURNING RADIUS IN (m)           |                   |
| TyresFront: 380/85R24<br>Rear: 460/85R34DIMENSION & WEIGHT (+/-5%)Front: 380/85R34DIMENSION & WEIGHT (+/-5%)FrontGross Weight (kg)4665Wheel Base (mm)2645Total Length (mm)4660Total Length (mm)2660Height (mm)2660Ground Clearance (mm) min488Front Track, (mm)1760Rear Track, (mm)1724OTHERS ( $\odot$ )FrontFuel Indicator GaugeStandardRegistration Plate with LightStandardFront Toe HookStandardFront & Rear WeightsFront-31kg'8+72kg Base weight<br>Rear-40'2kgDrawbarYes, Ladder HitchROPSStandardCanopyStandardCabinOptional                                                                                                                                                                                                                                                                                                                                                                                                                                                                                                                                                                                                                                                                                                                                                                                                                                                                                                                                                                                                                                                                                                                                                                                                                                                                                                                                                                                                                                                                                                                                                                  | Without Brakes & With Brakes    | 6.2 (w/o brakes)  |
| Rear: 460/85R34DIMENSION & WEIGHT (+/-5%)Gross Weight (kg)4665Wheel Base (mm)2645Total Length (mm)4660Total Width (mm)2260Height (mm)2660Ground Clearance (mm) min488Front Track, (mm)1760Rear Track, (mm)1724OTHERS $\bigcirc$ 1Fuel Indicator GaugeStandardRegistration Plate with LightStandardFront Toe HookStandardFront & Rear WeightsFront-31kg*8+72kg Base weight Rear-40*2kgDrawbarYes, Ladder HitchROPSStandardCanopyStandardCabinOptional                                                                                                                                                                                                                                                                                                                                                                                                                                                                                                                                                                                                                                                                                                                                                                                                                                                                                                                                                                                                                                                                                                                                                                                                                                                                                                                                                                                                                                                                                                                                                                                                                                                  | TYRE                            |                   |
| Gross Weight (kg)4665Wheel Base (mm)2645Total Length (mm)4660Total Width (mm)2260Height (mm)2660Ground Clearance (mm) min488Front Track, (mm)1760Rear Track, (mm)1724OTHERS OFuel Indicator GaugeStandardRegistration Plate with LightStandardFront Toe HookStandardFront & Rear WeightsFront-31kg*8+72kg Base weight Rear-40*2kgDrawbarYes, Ladder HitchROPSStandardCanopyStandardCabinOptional                                                                                                                                                                                                                                                                                                                                                                                                                                                                                                                                                                                                                                                                                                                                                                                                                                                                                                                                                                                                                                                                                                                                                                                                                                                                                                                                                                                                                                                                                                                                                                                                                                                                                                      | Tyres                           |                   |
| Wheel Base (mm)2645Total Length (mm)4660Total Width (mm)2260Height (mm)2660Ground Clearance (mm) min488Front Track, (mm)1760Rear Track, (mm)1724OTHERS $\bigcirc$ TFuel Indicator GaugeStandardRegistration Plate with LightStandardFront Toe HookStandardFront Sear WeightsFront-31kg*8+72kg Base weight Rear-40*2kgDrawbarYes, Ladder HitchROPSStandardCanopyStandardCabinOptional                                                                                                                                                                                                                                                                                                                                                                                                                                                                                                                                                                                                                                                                                                                                                                                                                                                                                                                                                                                                                                                                                                                                                                                                                                                                                                                                                                                                                                                                                                                                                                                                                                                                                                                  | DIMENSION & WEIGHT (+/-5%) 👩    |                   |
| Total Length (mm)4660Total Width (mm)2260Height (mm)2660Ground Clearance (mm) min488Front Track, (mm)1760Rear Track, (mm)1724OTHERS OFuel Indicator GaugeStandardRegistration Plate with LightStandardFront Toe HookStandardFront Sear WeightsFront-31kg*8+72kg Base weight Rear-40*2kgDrawbarYes, Ladder HitchROPSStandardCanopyStandardCabinOptional                                                                                                                                                                                                                                                                                                                                                                                                                                                                                                                                                                                                                                                                                                                                                                                                                                                                                                                                                                                                                                                                                                                                                                                                                                                                                                                                                                                                                                                                                                                                                                                                                                                                                                                                                | Gross Weight (kg)               | 4665              |
| Total Width (mm)2260Height (mm)2660Ground Clearance (mm) min488Front Track, (mm)1760Rear Track, (mm)1724OTHERS $\bigcirc$ TrackFuel Indicator GaugeStandardRegistration Plate with LightStandardFront Toe HookStandardFront Toe HookStandardFront Sear WeightsFront-31kg*8+72kg Base weight Rear-40*2kgDrawbarYes, Ladder HitchROPSStandardCanopyStandardCabinOptional                                                                                                                                                                                                                                                                                                                                                                                                                                                                                                                                                                                                                                                                                                                                                                                                                                                                                                                                                                                                                                                                                                                                                                                                                                                                                                                                                                                                                                                                                                                                                                                                                                                                                                                                | Wheel Base (mm)                 | 2645              |
| Height (mm)2660Ground Clearance (mm) min488Front Track, (mm)1760Rear Track, (mm)1724OTHERS $\bigcirc$ TrackFuel Indicator GaugeStandardRegistration Plate with LightStandardFront Toe HookStandardFront Toe HookStandardFront & Rear WeightsFront-31kg*8+72kg Base weight Rear-40*2kgDrawbarYes, Ladder HitchROPSStandardCanopyStandardCabinOptional                                                                                                                                                                                                                                                                                                                                                                                                                                                                                                                                                                                                                                                                                                                                                                                                                                                                                                                                                                                                                                                                                                                                                                                                                                                                                                                                                                                                                                                                                                                                                                                                                                                                                                                                                  | Total Length (mm)               | 4660              |
| Ground Clearance (mm) min488Front Track, (mm)1760Rear Track, (mm)1724OTHERS ( $\bigcirc$ )1724Fuel Indicator GaugeStandardRegistration Plate with LightStandardFront Toe HookStandardFront Toe HookStandardFront & Rear WeightsFront-31kg*8+72kg Base weight Rear-40*2kgDrawbarYes, Ladder HitchROPSStandardCanopyStandardCabinOptional                                                                                                                                                                                                                                                                                                                                                                                                                                                                                                                                                                                                                                                                                                                                                                                                                                                                                                                                                                                                                                                                                                                                                                                                                                                                                                                                                                                                                                                                                                                                                                                                                                                                                                                                                               | Total Width (mm)                | 2260              |
| Front Track, (mm)1760Rear Track, (mm)1724OTHERS (••)Fuel Indicator GaugeStandardRegistration Plate with LightStandardFront Toe HookStandardFront Toe HookStandardFront & Rear WeightsFront-31kg*8+72kg Base weight Rear-40*2kgDrawbarYes, Ladder HitchROPSStandardCanopyStandardCabinOptional                                                                                                                                                                                                                                                                                                                                                                                                                                                                                                                                                                                                                                                                                                                                                                                                                                                                                                                                                                                                                                                                                                                                                                                                                                                                                                                                                                                                                                                                                                                                                                                                                                                                                                                                                                                                         | Height (mm)                     | 2660              |
| Rear Track, (mm) 1724   OTHERS (**) Fuel Indicator Gauge   Fuel Indicator Gauge Standard   Registration Plate with Light Standard   Front Toe Hook Standard   Front Toe Hook Standard   Drawbar Yes, Ladder Hitch   ROPS Standard   Canopy Standard   Optional Optional                                                                                                                                                                                                                                                                                                                                                                                                                                                                                                                                                                                                                                                                                                                                                                                                                                                                                                                                                                                                                                                                                                                                                                                                                                                                                                                                                                                                                                                                                                                                                                                                                                                                                                                                                                                                                               | Ground Clearance (mm) min       | 488               |
| OTHERS (•)     Fuel Indicator Gauge   Standard     Registration Plate with Light   Standard     Front Toe Hook   Standard     Front Toe Hook   Standard     Drawbar   Yes, Ladder Hitch     ROPS   Standard     Canopy   Standard     Optional   Optional                                                                                                                                                                                                                                                                                                                                                                                                                                                                                                                                                                                                                                                                                                                                                                                                                                                                                                                                                                                                                                                                                                                                                                                                                                                                                                                                                                                                                                                                                                                                                                                                                                                                                                                                                                                                                                             | Front Track, (mm)               | 1760              |
| Fuel Indicator GaugeStandardRegistration Plate with LightStandardFront Toe HookStandardFront & Rear WeightsFront-31kg*8+72kg Base weight<br>Rear-40*2kgDrawbarYes, Ladder HitchROPSStandardCanopyStandardCabinOptional                                                                                                                                                                                                                                                                                                                                                                                                                                                                                                                                                                                                                                                                                                                                                                                                                                                                                                                                                                                                                                                                                                                                                                                                                                                                                                                                                                                                                                                                                                                                                                                                                                                                                                                                                                                                                                                                                | Rear Track, (mm)                | 1724              |
| Registration Plate with Light Standard   Front Toe Hook Standard   Front & Rear Weights Front-31kg*8+72kg Base weight<br>Rear-40*2kg   Drawbar Yes, Ladder Hitch   ROPS Standard   Canopy Standard   Cabin Optional                                                                                                                                                                                                                                                                                                                                                                                                                                                                                                                                                                                                                                                                                                                                                                                                                                                                                                                                                                                                                                                                                                                                                                                                                                                                                                                                                                                                                                                                                                                                                                                                                                                                                                                                                                                                                                                                                   | OTHERS 💬                        |                   |
| Front Toe Hook Standard   Front & Rear Weights Front-31kg*8+72kg Base weight<br>Rear-40*2kg   Drawbar Yes, Ladder Hitch   ROPS Standard   Canopy Standard   Cabin Optional                                                                                                                                                                                                                                                                                                                                                                                                                                                                                                                                                                                                                                                                                                                                                                                                                                                                                                                                                                                                                                                                                                                                                                                                                                                                                                                                                                                                                                                                                                                                                                                                                                                                                                                                                                                                                                                                                                                            | Fuel Indicator Gauge            | Standard          |
| Front & Rear Weights Front-31kg*8+72kg Base weight<br>Rear-40*2kg   Drawbar Yes, Ladder Hitch   ROPS Standard   Canopy Standard   Cabin Optional                                                                                                                                                                                                                                                                                                                                                                                                                                                                                                                                                                                                                                                                                                                                                                                                                                                                                                                                                                                                                                                                                                                                                                                                                                                                                                                                                                                                                                                                                                                                                                                                                                                                                                                                                                                                                                                                                                                                                      | Registration Plate with Light   | Standard          |
| Rear-40*2kg   Drawbar Yes, Ladder Hitch   ROPS Standard   Canopy Standard   Cabin Optional                                                                                                                                                                                                                                                                                                                                                                                                                                                                                                                                                                                                                                                                                                                                                                                                                                                                                                                                                                                                                                                                                                                                                                                                                                                                                                                                                                                                                                                                                                                                                                                                                                                                                                                                                                                                                                                                                                                                                                                                            | Front Toe Hook                  | Standard          |
| ROPS Standard   Canopy Standard   Cabin Optional                                                                                                                                                                                                                                                                                                                                                                                                                                                                                                                                                                                                                                                                                                                                                                                                                                                                                                                                                                                                                                                                                                                                                                                                                                                                                                                                                                                                                                                                                                                                                                                                                                                                                                                                                                                                                                                                                                                                                                                                                                                      | Front & Rear Weights            |                   |
| Canopy Standard   Cabin Optional                                                                                                                                                                                                                                                                                                                                                                                                                                                                                                                                                                                                                                                                                                                                                                                                                                                                                                                                                                                                                                                                                                                                                                                                                                                                                                                                                                                                                                                                                                                                                                                                                                                                                                                                                                                                                                                                                                                                                                                                                                                                      | Drawbar                         | Yes, Ladder Hitch |
| Cabin Optional                                                                                                                                                                                                                                                                                                                                                                                                                                                                                                                                                                                                                                                                                                                                                                                                                                                                                                                                                                                                                                                                                                                                                                                                                                                                                                                                                                                                                                                                                                                                                                                                                                                                                                                                                                                                                                                                                                                                                                                                                                                                                        | ROPS                            | Standard          |
|                                                                                                                                                                                                                                                                                                                                                                                                                                                                                                                                                                                                                                                                                                                                                                                                                                                                                                                                                                                                                                                                                                                                                                                                                                                                                                                                                                                                                                                                                                                                                                                                                                                                                                                                                                                                                                                                                                                                                                                                                                                                                                       | Canopy                          | Standard          |
|                                                                                                                                                                                                                                                                                                                                                                                                                                                                                                                                                                                                                                                                                                                                                                                                                                                                                                                                                                                                                                                                                                                                                                                                                                                                                                                                                                                                                                                                                                                                                                                                                                                                                                                                                                                                                                                                                                                                                                                                                                                                                                       | Cabin                           | Optional          |
|                                                                                                                                                                                                                                                                                                                                                                                                                                                                                                                                                                                                                                                                                                                                                                                                                                                                                                                                                                                                                                                                                                                                                                                                                                                                                                                                                                                                                                                                                                                                                                                                                                                                                                                                                                                                                                                                                                                                                                                                                                                                                                       | OPTIONAL FEATURES               |                   |
| Front Mudgaurd Standard                                                                                                                                                                                                                                                                                                                                                                                                                                                                                                                                                                                                                                                                                                                                                                                                                                                                                                                                                                                                                                                                                                                                                                                                                                                                                                                                                                                                                                                                                                                                                                                                                                                                                                                                                                                                                                                                                                                                                                                                                                                                               | Front Mudgaurd                  | Standard          |
| Weight optional Front- 31kg*10                                                                                                                                                                                                                                                                                                                                                                                                                                                                                                                                                                                                                                                                                                                                                                                                                                                                                                                                                                                                                                                                                                                                                                                                                                                                                                                                                                                                                                                                                                                                                                                                                                                                                                                                                                                                                                                                                                                                                                                                                                                                        | Weight optional                 | Front- 31kg*10    |